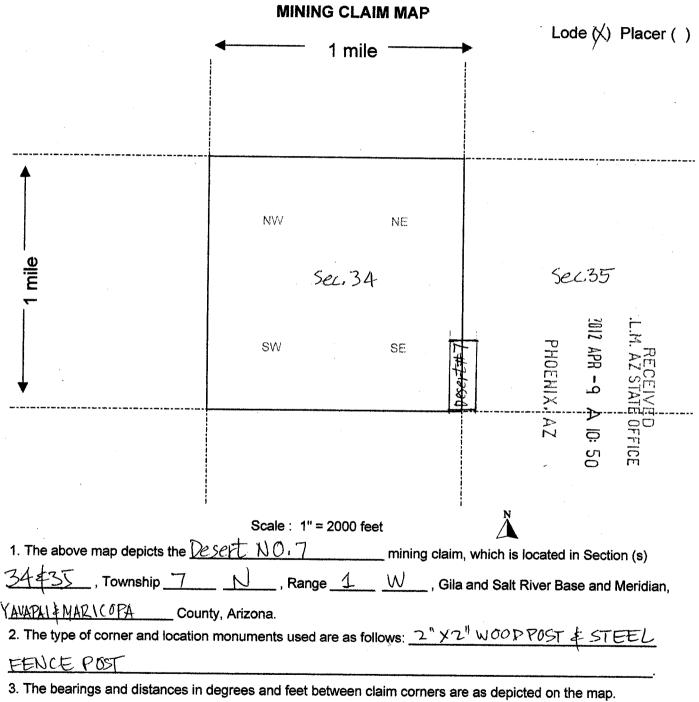

VICTORIA L. RAPI

Notary Public - State of Nevadu

Appointment Recorded in Lyon County

No: 10-1875-12 - Expires April 6, 2014

Notary Public

The following mining claims are located in Sections 3, 34 & 35, T.6 & 7 N., R.1 W., Gila & Salt River Meridian, County of Maricopa, State of Arizona and are duly recorded as indicated below, at the office of the County Recorder, Maricopa County, Arizona:

| <u>Line</u> |                   |                |               |            |     | 3<              | STA<br>20            |
|-------------|-------------------|----------------|---------------|------------|-----|-----------------|----------------------|
| <u>No.</u>  | <b>AMC Number</b> | Co. Docket No. | Claim Name    | <u>TWP</u> | RNG | <u>SEC</u>      | Loc Date             |
| 1           | AMC414922         | 2012-0293823   | Desert No. 01 | 7N         | 1W  | 34<br>134<br>34 | 63/9/121<br>63/9/121 |
| 2           | AMC414923         | 2012-0293824   | Desert No. 02 | 7N         | 1W  | 34              | 3/9/₹3               |
| 3           | AMC414924         | 2012-0293825   | Desert No. 03 | 7N         | 1W  | 34              | 3/8/12               |
| 4           | AMC414925         | 2012-0293826   | Desert No. 04 | 7N         | 1W  | 34              | 3/9/12               |
| 5           | AMC414926         | 2012-0293827   | Desert No. 05 | 7N         | 1W  | 34              | 3/7/12               |
| 6           | AMC414927         | 2012-0293828   | Desert No. 06 | 7N         | 1W  | 34              | 3/7/12               |
| 7           | AMC414928         | 2012-0293829   | Desert No. 07 | 7N         | 1W  | 34/35           | 3/8/12               |
| 8           | AMC414929         | 2012-0293830   | Desert No. 08 | 7N         | 1W  | 35              | 3/8/12               |
| 9           | AMC414930         | 2012-0293831   | Desert No. 09 | 7N         | 1W  | 35              | 3/8/12               |
| 10          | AMC414931         | 2012-0293832   | Desert No. 10 | 7N         | 1W  | 35              | 3/8/12               |
| 11          | AMC414932         | 2012-0293833   | Desert No. 11 | 6 <b>N</b> | 1W  | 3               | 3/9/12               |
| 12          | AMC414933         | 2012-0293834   | Desert No. 12 | 6N         | 1W  | 3               | 3/9/12               |
| 13          | AMC414934         | 2012-0293835   | Desert No. 13 | 6N         | 1W  | 3               | 3/9/12               |
| 14          | AMC414935         | 2012-0293836   | Desert No. 14 | 6N         | 1W  | 3               | 3/9/12               |
| 15          | AMC414936         | 2012-0293837   | Desert No. 15 | 6N         | 1W  | 3               | 3/7/12               |
| 16          | AMC414937         | 2012-0293838   | Desert No. 16 | 6N         | 1W  | 3               | 3/7/12               |
| 17          | AMC414938         | 2012-0293839   | Desert No. 21 | 6N         | 1W  | 3               | 3/10/12              |
| 18          | AMC414939         | 2012-0293840   | Desert No. 22 | 6N         | 1W  | 3               | 3/10/12              |
| 19          | AMC414940         | 2012-0293841   | Desert No. 23 | 6N         | 1W  | 3               | 3/10/12              |
| 20          | AMC414941         | 2012-0293842   | Desert No. 24 | 6N         | 1W  | 3               | 3/10/12              |
| 21          | AMC414942         | 2012-0293843   | Desert No. 25 | 6N         | 1W  | 3               | 3/10/12              |
| 22          | AMC414943         | 2012-0293844   | Desert No. 26 | 6N         | 1W  | 3               | 3/10/12              |
| 23          | AMC414944         | 2012-0293845   | Desert No. 31 | 6N         | 1W  | 3               | 3/10/12              |
| 24          | AMC414945         | 2012-0293846   | Desert No. 32 | 6N         | 1W  | 3               | 3/10/12              |
| 25          | AMC414946         | 2012-0293847   | Desert No. 33 | 6N         | 1W  | 3               | 3/10/12              |
| 26          | AMC414947         | 2012-0293848   | Desert No. 34 | 6N         | 1W  | 3               | 3/10/12              |
| 27          | AMC414948         | 2012-0293849   | Desert No. 35 | 6N         | 1W  | 3               | 3/10/12              |
| 28          | AMC414949         | 2012-0293850   | Desert No. 36 | 6N         | 1W  | 3               | 3/10/12              |