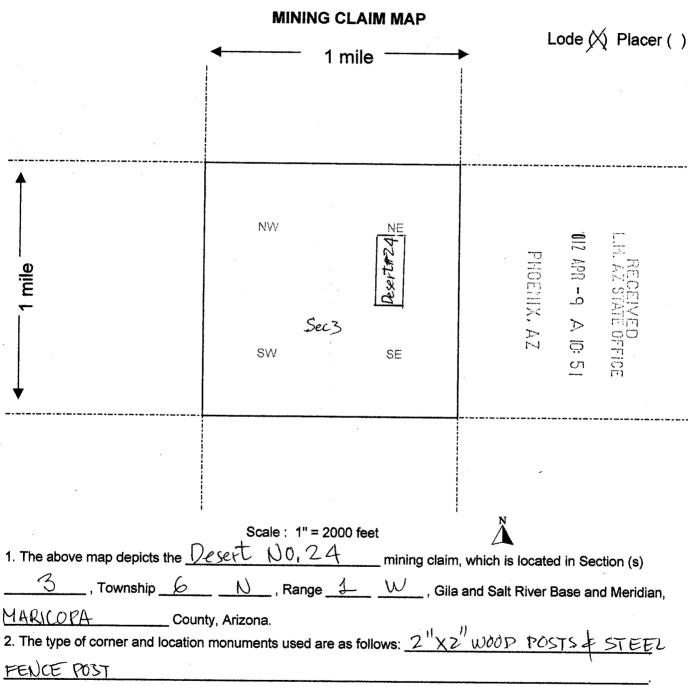

#### See Exhibit "A" attached

That the owner of said claims (28 "Desert" lode mining claims) is Imerys Perlite USA, Inc., P.O. Box 960, Superior, AZ 85273, and that the enclosed "rental fees" of \$140.00 per claim for a total of \$3920.00 (ThreeThousand Nine Hundred Twenty dollars) were paid by Imerys Perlite USA, Inc., for the purpose of complying with the laws of the United States pertaining to assessment of annual work, and that said claims are being held for the valuable mineral contained therein. This "rental fee" is required in accordance with the Act of October 5, 1992 (Public Law 102-381, 106 Stat. 1374, 1378-79) and is in lieu of the requirements for performing assessment work under 30 U.S.C. 28-28e and for filing an annual Affidavit of Labor with the proper office of the Bureau of Land Management as outlined under Section 314(a) and (c) of FLPMA and §3833.2.

VICTORIA L. RAPI

Notary Public - State of Nevadu

Appointment Recorded in Lyon County

No: 10-1875-12 - Expires April 6, 2014

Notary Public

The following mining claims are located in Sections 3, 34 & 35, T.6 & 7 N., R.1 W., Gila & Salt River Meridian, County of Maricopa, State of Arizona and are duly recorded as indicated below, at the office of the County Recorder, Maricopa County, Arizona:

| <u>Line</u> |                   |                |               |            |     | 3<              | STA<br>20            |
|-------------|-------------------|----------------|---------------|------------|-----|-----------------|----------------------|
| <u>No.</u>  | <b>AMC Number</b> | Co. Docket No. | Claim Name    | <u>TWP</u> | RNG | <u>SEC</u>      | Loc Date             |
| 1           | AMC414922         | 2012-0293823   | Desert No. 01 | 7N         | 1W  | 34<br>134<br>34 | 63/9/121<br>63/9/121 |
| 2           | AMC414923         | 2012-0293824   | Desert No. 02 | 7N         | 1W  | 34              | 3/9/₹3               |
| 3           | AMC414924         | 2012-0293825   | Desert No. 03 | 7N         | 1W  | 34              | 3/8/12               |
| 4           | AMC414925         | 2012-0293826   | Desert No. 04 | 7N         | 1W  | 34              | 3/9/12               |
| 5           | AMC414926         | 2012-0293827   | Desert No. 05 | 7N         | 1W  | 34              | 3/7/12               |
| 6           | AMC414927         | 2012-0293828   | Desert No. 06 | 7N         | 1W  | 34              | 3/7/12               |
| 7           | AMC414928         | 2012-0293829   | Desert No. 07 | 7N         | 1W  | 34/35           | 3/8/12               |
| 8           | AMC414929         | 2012-0293830   | Desert No. 08 | 7N         | 1W  | 35              | 3/8/12               |
| 9           | AMC414930         | 2012-0293831   | Desert No. 09 | 7N         | 1W  | 35              | 3/8/12               |
| 10          | AMC414931         | 2012-0293832   | Desert No. 10 | 7N         | 1W  | 35              | 3/8/12               |
| 11          | AMC414932         | 2012-0293833   | Desert No. 11 | 6 <b>N</b> | 1W  | 3               | 3/9/12               |
| 12          | AMC414933         | 2012-0293834   | Desert No. 12 | 6N         | 1W  | 3               | 3/9/12               |
| 13          | AMC414934         | 2012-0293835   | Desert No. 13 | 6N         | 1W  | 3               | 3/9/12               |
| 14          | AMC414935         | 2012-0293836   | Desert No. 14 | 6N         | 1W  | 3               | 3/9/12               |
| 15          | AMC414936         | 2012-0293837   | Desert No. 15 | 6N         | 1W  | 3               | 3/7/12               |
| 16          | AMC414937         | 2012-0293838   | Desert No. 16 | 6N         | 1W  | 3               | 3/7/12               |
| 17          | AMC414938         | 2012-0293839   | Desert No. 21 | 6N         | 1W  | 3               | 3/10/12              |
| 18          | AMC414939         | 2012-0293840   | Desert No. 22 | 6N         | 1W  | 3               | 3/10/12              |
| 19          | AMC414940         | 2012-0293841   | Desert No. 23 | 6N         | 1W  | 3               | 3/10/12              |
| 20          | AMC414941         | 2012-0293842   | Desert No. 24 | 6N         | 1W  | 3               | 3/10/12              |
| 21          | AMC414942         | 2012-0293843   | Desert No. 25 | 6N         | 1W  | 3               | 3/10/12              |
| 22          | AMC414943         | 2012-0293844   | Desert No. 26 | 6N         | 1W  | 3               | 3/10/12              |
| 23          | AMC414944         | 2012-0293845   | Desert No. 31 | 6N         | 1W  | 3               | 3/10/12              |
| 24          | AMC414945         | 2012-0293846   | Desert No. 32 | 6N         | 1W  | 3               | 3/10/12              |
| 25          | AMC414946         | 2012-0293847   | Desert No. 33 | 6N         | 1W  | 3               | 3/10/12              |
| 26          | AMC414947         | 2012-0293848   | Desert No. 34 | 6N         | 1W  | 3               | 3/10/12              |
| 27          | AMC414948         | 2012-0293849   | Desert No. 35 | 6N         | 1W  | 3               | 3/10/12              |
| 28          | AMC414949         | 2012-0293850   | Desert No. 36 | 6N         | 1W  | 3               | 3/10/12              |