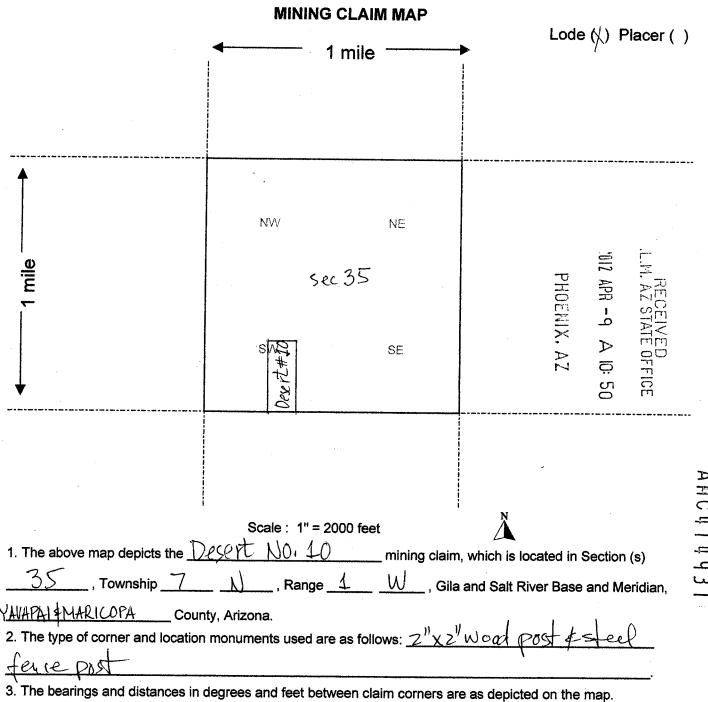

VICTORIA L. RAPI

Notary Public - State of Nevadu

Appointment Recorded in Lyon County

No: 10-1875-12 - Expires April 6, 2014

Notary Public

The following mining claims are located in Sections 3, 34 & 35, T.6 & 7 N., R.1 W., Gila & Salt River Meridian, County of Maricopa, State of Arizona and are duly recorded as indicated below, at the office of the County Recorder, Maricopa County, Arizona:

| <u>Line</u> |                   |                |               |            |     | 3<              | STA<br>20            |
|-------------|-------------------|----------------|---------------|------------|-----|-----------------|----------------------|
| <u>No.</u>  | <b>AMC Number</b> | Co. Docket No. | Claim Name    | <u>TWP</u> | RNG | <u>SEC</u>      | Loc Date             |
| 1           | AMC414922         | 2012-0293823   | Desert No. 01 | 7N         | 1W  | 34<br>134<br>34 | 63/9/121<br>63/9/121 |
| 2           | AMC414923         | 2012-0293824   | Desert No. 02 | 7N         | 1W  | 34              | 3/9/₹3               |
| 3           | AMC414924         | 2012-0293825   | Desert No. 03 | 7N         | 1W  | 34              | 3/8/12               |
| 4           | AMC414925         | 2012-0293826   | Desert No. 04 | 7N         | 1W  | 34              | 3/9/12               |
| 5           | AMC414926         | 2012-0293827   | Desert No. 05 | 7N         | 1W  | 34              | 3/7/12               |
| 6           | AMC414927         | 2012-0293828   | Desert No. 06 | 7N         | 1W  | 34              | 3/7/12               |
| 7           | AMC414928         | 2012-0293829   | Desert No. 07 | 7N         | 1W  | 34/35           | 3/8/12               |
| 8           | AMC414929         | 2012-0293830   | Desert No. 08 | 7N         | 1W  | 35              | 3/8/12               |
| 9           | AMC414930         | 2012-0293831   | Desert No. 09 | 7N         | 1W  | 35              | 3/8/12               |
| 10          | AMC414931         | 2012-0293832   | Desert No. 10 | 7N         | 1W  | 35              | 3/8/12               |
| 11          | AMC414932         | 2012-0293833   | Desert No. 11 | 6 <b>N</b> | 1W  | 3               | 3/9/12               |
| 12          | AMC414933         | 2012-0293834   | Desert No. 12 | 6N         | 1W  | 3               | 3/9/12               |
| 13          | AMC414934         | 2012-0293835   | Desert No. 13 | 6N         | 1W  | 3               | 3/9/12               |
| 14          | AMC414935         | 2012-0293836   | Desert No. 14 | 6N         | 1W  | 3               | 3/9/12               |
| 15          | AMC414936         | 2012-0293837   | Desert No. 15 | 6N         | 1W  | 3               | 3/7/12               |
| 16          | AMC414937         | 2012-0293838   | Desert No. 16 | 6N         | 1W  | 3               | 3/7/12               |
| 17          | AMC414938         | 2012-0293839   | Desert No. 21 | 6N         | 1W  | 3               | 3/10/12              |
| 18          | AMC414939         | 2012-0293840   | Desert No. 22 | 6N         | 1W  | 3               | 3/10/12              |
| 19          | AMC414940         | 2012-0293841   | Desert No. 23 | 6N         | 1W  | 3               | 3/10/12              |
| 20          | AMC414941         | 2012-0293842   | Desert No. 24 | 6N         | 1W  | 3               | 3/10/12              |
| 21          | AMC414942         | 2012-0293843   | Desert No. 25 | 6N         | 1W  | 3               | 3/10/12              |
| 22          | AMC414943         | 2012-0293844   | Desert No. 26 | 6N         | 1W  | 3               | 3/10/12              |
| 23          | AMC414944         | 2012-0293845   | Desert No. 31 | 6N         | 1W  | 3               | 3/10/12              |
| 24          | AMC414945         | 2012-0293846   | Desert No. 32 | 6N         | 1W  | 3               | 3/10/12              |
| 25          | AMC414946         | 2012-0293847   | Desert No. 33 | 6N         | 1W  | 3               | 3/10/12              |
| 26          | AMC414947         | 2012-0293848   | Desert No. 34 | 6N         | 1W  | 3               | 3/10/12              |
| 27          | AMC414948         | 2012-0293849   | Desert No. 35 | 6N         | 1W  | 3               | 3/10/12              |
| 28          | AMC414949         | 2012-0293850   | Desert No. 36 | 6N         | 1W  | 3               | 3/10/12              |