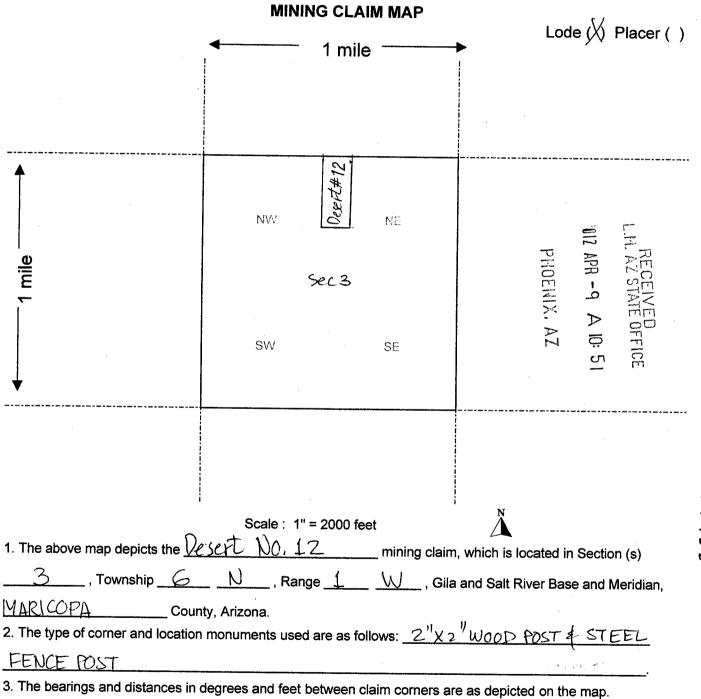

#### See Exhibit "A" attached

That the owner of said claims (28 "Desert" lode mining claims) is Imerys Perlite USA, Inc., P.O. Box 960, Superior, AZ 85273, and that the enclosed "rental fees" of \$140.00 per claim for a total of \$3920.00 (ThreeThousand Nine Hundred Twenty dollars) were paid by Imerys Perlite USA, Inc., for the purpose of complying with the laws of the United States pertaining to assessment of annual work, and that said claims are being held for the valuable mineral contained therein. This "rental fee" is required in accordance with the Act of October 5, 1992 (Public Law 102-381, 106 Stat. 1374, 1378-79) and is in lieu of the requirements for performing assessment work under 30 U.S.C. 28-28e and for filing an annual Affidavit of Labor with the proper office of the Bureau of Land Management as outlined under Section 314(a) and (c) of FLPMA and §3833.2.

| <u>Line</u> |                   |                |               |            |     | 3<              | STA<br>20            |
|-------------|-------------------|----------------|---------------|------------|-----|-----------------|----------------------|
| <u>No.</u>  | <b>AMC Number</b> | Co. Docket No. | Claim Name    | <u>TWP</u> | RNG | <u>SEC</u>      | Loc Date             |
| 1           | AMC414922         | 2012-0293823   | Desert No. 01 | 7N         | 1W  | 34<br>134<br>34 | 63/9/121<br>63/9/121 |
| 2           | AMC414923         | 2012-0293824   | Desert No. 02 | 7N         | 1W  | 34              | 3/9/₹3               |
| 3           | AMC414924         | 2012-0293825   | Desert No. 03 | 7N         | 1W  | 34              | 3/8/12               |
| 4           | AMC414925         | 2012-0293826   | Desert No. 04 | 7N         | 1W  | 34              | 3/9/12               |
| 5           | AMC414926         | 2012-0293827   | Desert No. 05 | 7N         | 1W  | 34              | 3/7/12               |
| 6           | AMC414927         | 2012-0293828   | Desert No. 06 | 7N         | 1W  | 34              | 3/7/12               |
| 7           | AMC414928         | 2012-0293829   | Desert No. 07 | 7N         | 1W  | 34/35           | 3/8/12               |
| 8           | AMC414929         | 2012-0293830   | Desert No. 08 | 7N         | 1W  | 35              | 3/8/12               |
| 9           | AMC414930         | 2012-0293831   | Desert No. 09 | 7N         | 1W  | 35              | 3/8/12               |
| 10          | AMC414931         | 2012-0293832   | Desert No. 10 | 7N         | 1W  | 35              | 3/8/12               |
| 11          | AMC414932         | 2012-0293833   | Desert No. 11 | 6 <b>N</b> | 1W  | 3               | 3/9/12               |
| 12          | AMC414933         | 2012-0293834   | Desert No. 12 | 6N         | 1W  | 3               | 3/9/12               |
| 13          | AMC414934         | 2012-0293835   | Desert No. 13 | 6N         | 1W  | 3               | 3/9/12               |
| 14          | AMC414935         | 2012-0293836   | Desert No. 14 | 6N         | 1W  | 3               | 3/9/12               |
| 15          | AMC414936         | 2012-0293837   | Desert No. 15 | 6N         | 1W  | 3               | 3/7/12               |
| 16          | AMC414937         | 2012-0293838   | Desert No. 16 | 6N         | 1W  | 3               | 3/7/12               |
| 17          | AMC414938         | 2012-0293839   | Desert No. 21 | 6N         | 1W  | 3               | 3/10/12              |
| 18          | AMC414939         | 2012-0293840   | Desert No. 22 | 6N         | 1W  | 3               | 3/10/12              |
| 19          | AMC414940         | 2012-0293841   | Desert No. 23 | 6N         | 1W  | 3               | 3/10/12              |
| 20          | AMC414941         | 2012-0293842   | Desert No. 24 | 6N         | 1W  | 3               | 3/10/12              |
| 21          | AMC414942         | 2012-0293843   | Desert No. 25 | 6N         | 1W  | 3               | 3/10/12              |
| 22          | AMC414943         | 2012-0293844   | Desert No. 26 | 6N         | 1W  | 3               | 3/10/12              |
| 23          | AMC414944         | 2012-0293845   | Desert No. 31 | 6N         | 1W  | 3               | 3/10/12              |
| 24          | AMC414945         | 2012-0293846   | Desert No. 32 | 6N         | 1W  | 3               | 3/10/12              |
| 25          | AMC414946         | 2012-0293847   | Desert No. 33 | 6N         | 1W  | 3               | 3/10/12              |
| 26          | AMC414947         | 2012-0293848   | Desert No. 34 | 6N         | 1W  | 3               | 3/10/12              |
| 27          | AMC414948         | 2012-0293849   | Desert No. 35 | 6N         | 1W  | 3               | 3/10/12              |
| 28          | AMC414949         | 2012-0293850   | Desert No. 36 | 6N         | 1W  | 3               | 3/10/12              |