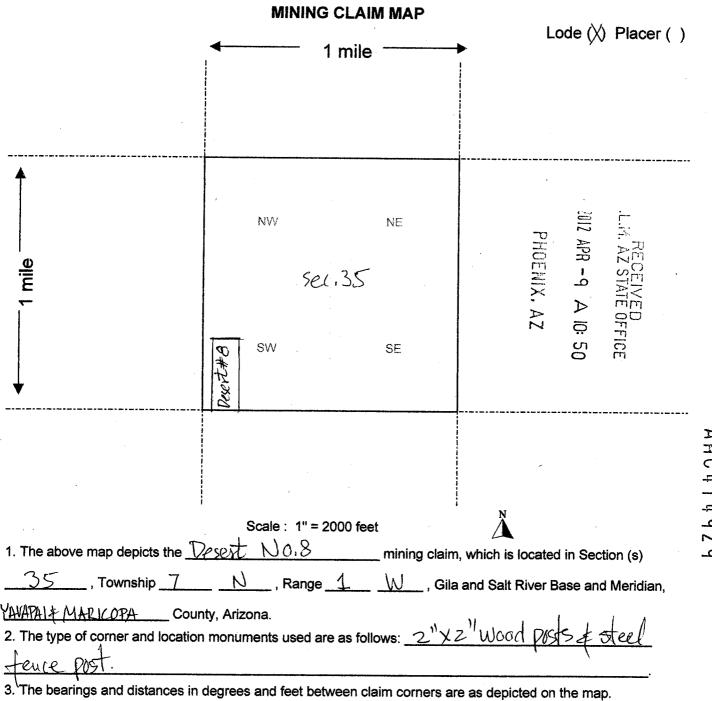

VICTORIA L. RAPI

Notary Public - State of Nevadu

Appointment Recorded in Lyon County

No: 10-1875-12 - Expires April 6, 2014

Notary Public

The following mining claims are located in Sections 3, 34 & 35, T.6 & 7 N., R.1 W., Gila & Salt River Meridian, County of Maricopa, State of Arizona and are duly recorded as indicated below, at the office of the County Recorder, Maricopa County, Arizona:

| <u>Line</u> |                   |                |               |            |     | 3<              | STA<br>20            |
|-------------|-------------------|----------------|---------------|------------|-----|-----------------|----------------------|
| <u>No.</u>  | <b>AMC Number</b> | Co. Docket No. | Claim Name    | <u>TWP</u> | RNG | <u>SEC</u>      | Loc Date             |
| 1           | AMC414922         | 2012-0293823   | Desert No. 01 | 7N         | 1W  | 34<br>134<br>34 | 63/9/121<br>63/9/121 |
| 2           | AMC414923         | 2012-0293824   | Desert No. 02 | 7N         | 1W  | 34              | 3/9/₹3               |
| 3           | AMC414924         | 2012-0293825   | Desert No. 03 | 7N         | 1W  | 34              | 3/8/12               |
| 4           | AMC414925         | 2012-0293826   | Desert No. 04 | 7N         | 1W  | 34              | 3/9/12               |
| 5           | AMC414926         | 2012-0293827   | Desert No. 05 | 7N         | 1W  | 34              | 3/7/12               |
| 6           | AMC414927         | 2012-0293828   | Desert No. 06 | 7N         | 1W  | 34              | 3/7/12               |
| 7           | AMC414928         | 2012-0293829   | Desert No. 07 | 7N         | 1W  | 34/35           | 3/8/12               |
| 8           | AMC414929         | 2012-0293830   | Desert No. 08 | 7N         | 1W  | 35              | 3/8/12               |
| 9           | AMC414930         | 2012-0293831   | Desert No. 09 | 7N         | 1W  | 35              | 3/8/12               |
| 10          | AMC414931         | 2012-0293832   | Desert No. 10 | 7N         | 1W  | 35              | 3/8/12               |
| 11          | AMC414932         | 2012-0293833   | Desert No. 11 | 6 <b>N</b> | 1W  | 3               | 3/9/12               |
| 12          | AMC414933         | 2012-0293834   | Desert No. 12 | 6N         | 1W  | 3               | 3/9/12               |
| 13          | AMC414934         | 2012-0293835   | Desert No. 13 | 6N         | 1W  | 3               | 3/9/12               |
| 14          | AMC414935         | 2012-0293836   | Desert No. 14 | 6N         | 1W  | 3               | 3/9/12               |
| 15          | AMC414936         | 2012-0293837   | Desert No. 15 | 6N         | 1W  | 3               | 3/7/12               |
| 16          | AMC414937         | 2012-0293838   | Desert No. 16 | 6N         | 1W  | 3               | 3/7/12               |
| 17          | AMC414938         | 2012-0293839   | Desert No. 21 | 6N         | 1W  | 3               | 3/10/12              |
| 18          | AMC414939         | 2012-0293840   | Desert No. 22 | 6N         | 1W  | 3               | 3/10/12              |
| 19          | AMC414940         | 2012-0293841   | Desert No. 23 | 6N         | 1W  | 3               | 3/10/12              |
| 20          | AMC414941         | 2012-0293842   | Desert No. 24 | 6N         | 1W  | 3               | 3/10/12              |
| 21          | AMC414942         | 2012-0293843   | Desert No. 25 | 6N         | 1W  | 3               | 3/10/12              |
| 22          | AMC414943         | 2012-0293844   | Desert No. 26 | 6N         | 1W  | 3               | 3/10/12              |
| 23          | AMC414944         | 2012-0293845   | Desert No. 31 | 6N         | 1W  | 3               | 3/10/12              |
| 24          | AMC414945         | 2012-0293846   | Desert No. 32 | 6N         | 1W  | 3               | 3/10/12              |
| 25          | AMC414946         | 2012-0293847   | Desert No. 33 | 6N         | 1W  | 3               | 3/10/12              |
| 26          | AMC414947         | 2012-0293848   | Desert No. 34 | 6N         | 1W  | 3               | 3/10/12              |
| 27          | AMC414948         | 2012-0293849   | Desert No. 35 | 6N         | 1W  | 3               | 3/10/12              |
| 28          | AMC414949         | 2012-0293850   | Desert No. 36 | 6N         | 1W  | 3               | 3/10/12              |