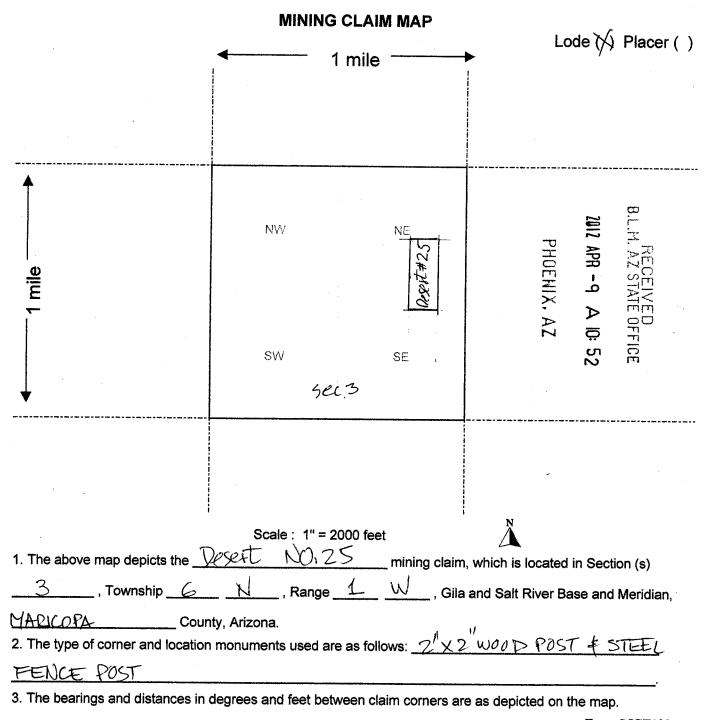

#### See Exhibit "A" attached

That the owner of said claims (28 "Desert" lode mining claims) is Imerys Perlite USA, Inc., P.O. Box 960, Superior, AZ 85273, and that the enclosed "rental fees" of \$140.00 per claim for a total of \$3920.00 (ThreeThousand Nine Hundred Twenty dollars) were paid by Imerys Perlite USA, Inc., for the purpose of complying with the laws of the United States pertaining to assessment of annual work, and that said claims are being held for the valuable mineral contained therein. This "rental fee" is required in accordance with the Act of October 5, 1992 (Public Law 102-381, 106 Stat. 1374, 1378-79) and is in lieu of the requirements for performing assessment work under 30 U.S.C. 28-28e and for filing an annual Affidavit of Labor with the proper office of the Bureau of Land Management as outlined under Section 314(a) and (c) of FLPMA and §3833.2.

VICTORIA L. RAPI

Notary Public - State of Nevadu

Appointment Recorded in Lyon County

No: 10-1875-12 - Expires April 6, 2014

Notary Public

The following mining claims are located in Sections 3, 34 & 35, T.6 & 7 N., R.1 W., Gila & Salt River Meridian, County of Maricopa, State of Arizona and are duly recorded as indicated below, at the office of the County Recorder, Maricopa County, Arizona:

| <u>Line</u> |                   |                |               |            |     | 3<              | STA<br>20            |
|-------------|-------------------|----------------|---------------|------------|-----|-----------------|----------------------|
| <u>No.</u>  | <b>AMC Number</b> | Co. Docket No. | Claim Name    | <u>TWP</u> | RNG | <u>SEC</u>      | Loc Date             |
| 1           | AMC414922         | 2012-0293823   | Desert No. 01 | 7N         | 1W  | 34<br>134<br>34 | 63/9/121<br>63/9/121 |
| 2           | AMC414923         | 2012-0293824   | Desert No. 02 | 7N         | 1W  | 34              | 3/9/₹3               |
| 3           | AMC414924         | 2012-0293825   | Desert No. 03 | 7N         | 1W  | 34              | 3/8/12               |
| 4           | AMC414925         | 2012-0293826   | Desert No. 04 | 7N         | 1W  | 34              | 3/9/12               |
| 5           | AMC414926         | 2012-0293827   | Desert No. 05 | 7N         | 1W  | 34              | 3/7/12               |
| 6           | AMC414927         | 2012-0293828   | Desert No. 06 | 7N         | 1W  | 34              | 3/7/12               |
| 7           | AMC414928         | 2012-0293829   | Desert No. 07 | 7N         | 1W  | 34/35           | 3/8/12               |
| 8           | AMC414929         | 2012-0293830   | Desert No. 08 | 7N         | 1W  | 35              | 3/8/12               |
| 9           | AMC414930         | 2012-0293831   | Desert No. 09 | 7N         | 1W  | 35              | 3/8/12               |
| 10          | AMC414931         | 2012-0293832   | Desert No. 10 | 7N         | 1W  | 35              | 3/8/12               |
| 11          | AMC414932         | 2012-0293833   | Desert No. 11 | 6 <b>N</b> | 1W  | 3               | 3/9/12               |
| 12          | AMC414933         | 2012-0293834   | Desert No. 12 | 6N         | 1W  | 3               | 3/9/12               |
| 13          | AMC414934         | 2012-0293835   | Desert No. 13 | 6N         | 1W  | 3               | 3/9/12               |
| 14          | AMC414935         | 2012-0293836   | Desert No. 14 | 6N         | 1W  | 3               | 3/9/12               |
| 15          | AMC414936         | 2012-0293837   | Desert No. 15 | 6N         | 1W  | 3               | 3/7/12               |
| 16          | AMC414937         | 2012-0293838   | Desert No. 16 | 6N         | 1W  | 3               | 3/7/12               |
| 17          | AMC414938         | 2012-0293839   | Desert No. 21 | 6N         | 1W  | 3               | 3/10/12              |
| 18          | AMC414939         | 2012-0293840   | Desert No. 22 | 6N         | 1W  | 3               | 3/10/12              |
| 19          | AMC414940         | 2012-0293841   | Desert No. 23 | 6N         | 1W  | 3               | 3/10/12              |
| 20          | AMC414941         | 2012-0293842   | Desert No. 24 | 6N         | 1W  | 3               | 3/10/12              |
| 21          | AMC414942         | 2012-0293843   | Desert No. 25 | 6N         | 1W  | 3               | 3/10/12              |
| 22          | AMC414943         | 2012-0293844   | Desert No. 26 | 6N         | 1W  | 3               | 3/10/12              |
| 23          | AMC414944         | 2012-0293845   | Desert No. 31 | 6N         | 1W  | 3               | 3/10/12              |
| 24          | AMC414945         | 2012-0293846   | Desert No. 32 | 6N         | 1W  | 3               | 3/10/12              |
| 25          | AMC414946         | 2012-0293847   | Desert No. 33 | 6N         | 1W  | 3               | 3/10/12              |
| 26          | AMC414947         | 2012-0293848   | Desert No. 34 | 6N         | 1W  | 3               | 3/10/12              |
| 27          | AMC414948         | 2012-0293849   | Desert No. 35 | 6N         | 1W  | 3               | 3/10/12              |
| 28          | AMC414949         | 2012-0293850   | Desert No. 36 | 6N         | 1W  | 3               | 3/10/12              |