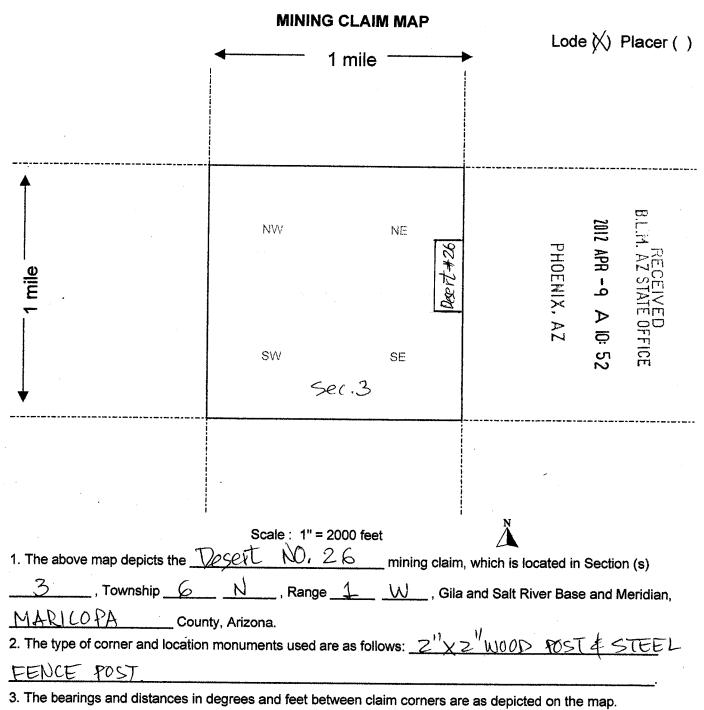

#### See Exhibit "A" attached

That the owner of said claims (28 "Desert" lode mining claims) is Imerys Perlite USA, Inc., P.O. Box 960, Superior, AZ 85273, and that the enclosed "rental fees" of \$140.00 per claim for a total of \$3920.00 (ThreeThousand Nine Hundred Twenty dollars) were paid by Imerys Perlite USA, Inc., for the purpose of complying with the laws of the United States pertaining to assessment of annual work, and that said claims are being held for the valuable mineral contained therein. This "rental fee" is required in accordance with the Act of October 5, 1992 (Public Law 102-381, 106 Stat. 1374, 1378-79) and is in lieu of the requirements for performing assessment work under 30 U.S.C. 28-28e and for filing an annual Affidavit of Labor with the proper office of the Bureau of Land Management as outlined under Section 314(a) and (c) of FLPMA and §3833.2.

VICTORIA L. RAPI

Notary Public - State of Nevadu

Appointment Recorded in Lyon County

No: 10-1875-12 - Expires April 6, 2014

Notary Public

The following mining claims are located in Sections 3, 34 & 35, T.6 & 7 N., R.1 W., Gila & Salt River Meridian, County of Maricopa, State of Arizona and are duly recorded as indicated below, at the office of the County Recorder, Maricopa County, Arizona:

| <u>Line</u> |                   |                |               |            |     | 3<              | STA<br>20            |
|-------------|-------------------|----------------|---------------|------------|-----|-----------------|----------------------|
| <u>No.</u>  | <b>AMC Number</b> | Co. Docket No. | Claim Name    | <u>TWP</u> | RNG | <u>SEC</u>      | Loc Date             |
| 1           | AMC414922         | 2012-0293823   | Desert No. 01 | 7N         | 1W  | 34<br>134<br>34 | 63/9/121<br>63/9/121 |
| 2           | AMC414923         | 2012-0293824   | Desert No. 02 | 7N         | 1W  | 34              | 3/9/₹3               |
| 3           | AMC414924         | 2012-0293825   | Desert No. 03 | 7N         | 1W  | 34              | 3/8/12               |
| 4           | AMC414925         | 2012-0293826   | Desert No. 04 | 7N         | 1W  | 34              | 3/9/12               |
| 5           | AMC414926         | 2012-0293827   | Desert No. 05 | 7N         | 1W  | 34              | 3/7/12               |
| 6           | AMC414927         | 2012-0293828   | Desert No. 06 | 7N         | 1W  | 34              | 3/7/12               |
| 7           | AMC414928         | 2012-0293829   | Desert No. 07 | 7N         | 1W  | 34/35           | 3/8/12               |
| 8           | AMC414929         | 2012-0293830   | Desert No. 08 | 7N         | 1W  | 35              | 3/8/12               |
| 9           | AMC414930         | 2012-0293831   | Desert No. 09 | 7N         | 1W  | 35              | 3/8/12               |
| 10          | AMC414931         | 2012-0293832   | Desert No. 10 | 7N         | 1W  | 35              | 3/8/12               |
| 11          | AMC414932         | 2012-0293833   | Desert No. 11 | 6 <b>N</b> | 1W  | 3               | 3/9/12               |
| 12          | AMC414933         | 2012-0293834   | Desert No. 12 | 6N         | 1W  | 3               | 3/9/12               |
| 13          | AMC414934         | 2012-0293835   | Desert No. 13 | 6N         | 1W  | 3               | 3/9/12               |
| 14          | AMC414935         | 2012-0293836   | Desert No. 14 | 6N         | 1W  | 3               | 3/9/12               |
| 15          | AMC414936         | 2012-0293837   | Desert No. 15 | 6N         | 1W  | 3               | 3/7/12               |
| 16          | AMC414937         | 2012-0293838   | Desert No. 16 | 6N         | 1W  | 3               | 3/7/12               |
| 17          | AMC414938         | 2012-0293839   | Desert No. 21 | 6N         | 1W  | 3               | 3/10/12              |
| 18          | AMC414939         | 2012-0293840   | Desert No. 22 | 6N         | 1W  | 3               | 3/10/12              |
| 19          | AMC414940         | 2012-0293841   | Desert No. 23 | 6N         | 1W  | 3               | 3/10/12              |
| 20          | AMC414941         | 2012-0293842   | Desert No. 24 | 6N         | 1W  | 3               | 3/10/12              |
| 21          | AMC414942         | 2012-0293843   | Desert No. 25 | 6N         | 1W  | 3               | 3/10/12              |
| 22          | AMC414943         | 2012-0293844   | Desert No. 26 | 6N         | 1W  | 3               | 3/10/12              |
| 23          | AMC414944         | 2012-0293845   | Desert No. 31 | 6N         | 1W  | 3               | 3/10/12              |
| 24          | AMC414945         | 2012-0293846   | Desert No. 32 | 6N         | 1W  | 3               | 3/10/12              |
| 25          | AMC414946         | 2012-0293847   | Desert No. 33 | 6N         | 1W  | 3               | 3/10/12              |
| 26          | AMC414947         | 2012-0293848   | Desert No. 34 | 6N         | 1W  | 3               | 3/10/12              |
| 27          | AMC414948         | 2012-0293849   | Desert No. 35 | 6N         | 1W  | 3               | 3/10/12              |
| 28          | AMC414949         | 2012-0293850   | Desert No. 36 | 6N         | 1W  | 3               | 3/10/12              |