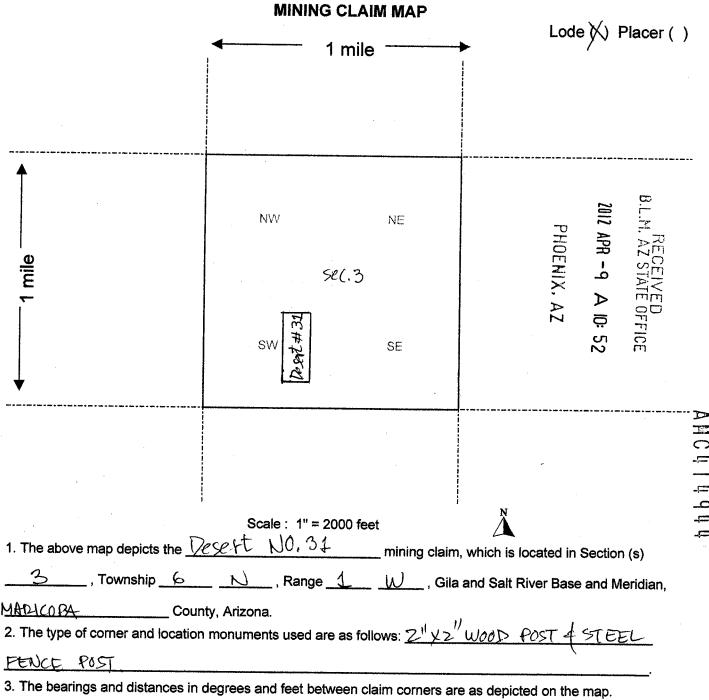

#### See Exhibit "A" attached

That the owner of said claims (28 "Desert" lode mining claims) is Imerys Perlite USA, Inc., P.O. Box 960, Superior, AZ 85273, and that the enclosed "rental fees" of \$140.00 per claim for a total of \$3920.00 (ThreeThousand Nine Hundred Twenty dollars) were paid by Imerys Perlite USA, Inc., for the purpose of complying with the laws of the United States pertaining to assessment of annual work, and that said claims are being held for the valuable mineral contained therein. This "rental fee" is required in accordance with the Act of October 5, 1992 (Public Law 102-381, 106 Stat. 1374, 1378-79) and is in lieu of the requirements for performing assessment work under 30 U.S.C. 28-28e and for filing an annual Affidavit of Labor with the proper office of the Bureau of Land Management as outlined under Section 314(a) and (c) of FLPMA and §3833.2.

VICTORIA L. RAPI

Notary Public - State of Nevadu

Appointment Recorded in Lyon County

No: 10-1875-12 - Expires April 6, 2014

Notary Public

The following mining claims are located in Sections 3, 34 & 35, T.6 & 7 N., R.1 W., Gila & Salt River Meridian, County of Maricopa, State of Arizona and are duly recorded as indicated below, at the office of the County Recorder, Maricopa County, Arizona:

| <u>Line</u> |                   |                |               |            |     | 3<              | STA<br>20            |
|-------------|-------------------|----------------|---------------|------------|-----|-----------------|----------------------|
| <u>No.</u>  | <b>AMC Number</b> | Co. Docket No. | Claim Name    | <u>TWP</u> | RNG | <u>SEC</u>      | Loc Date             |
| 1           | AMC414922         | 2012-0293823   | Desert No. 01 | 7N         | 1W  | 34<br>134<br>34 | 63/9/121<br>63/9/121 |
| 2           | AMC414923         | 2012-0293824   | Desert No. 02 | 7N         | 1W  | 34              | 3/9/₹3               |
| 3           | AMC414924         | 2012-0293825   | Desert No. 03 | 7N         | 1W  | 34              | 3/8/12               |
| 4           | AMC414925         | 2012-0293826   | Desert No. 04 | 7N         | 1W  | 34              | 3/9/12               |
| 5           | AMC414926         | 2012-0293827   | Desert No. 05 | 7N         | 1W  | 34              | 3/7/12               |
| 6           | AMC414927         | 2012-0293828   | Desert No. 06 | 7N         | 1W  | 34              | 3/7/12               |
| 7           | AMC414928         | 2012-0293829   | Desert No. 07 | 7N         | 1W  | 34/35           | 3/8/12               |
| 8           | AMC414929         | 2012-0293830   | Desert No. 08 | 7N         | 1W  | 35              | 3/8/12               |
| 9           | AMC414930         | 2012-0293831   | Desert No. 09 | 7N         | 1W  | 35              | 3/8/12               |
| 10          | AMC414931         | 2012-0293832   | Desert No. 10 | 7N         | 1W  | 35              | 3/8/12               |
| 11          | AMC414932         | 2012-0293833   | Desert No. 11 | 6 <b>N</b> | 1W  | 3               | 3/9/12               |
| 12          | AMC414933         | 2012-0293834   | Desert No. 12 | 6N         | 1W  | 3               | 3/9/12               |
| 13          | AMC414934         | 2012-0293835   | Desert No. 13 | 6N         | 1W  | 3               | 3/9/12               |
| 14          | AMC414935         | 2012-0293836   | Desert No. 14 | 6N         | 1W  | 3               | 3/9/12               |
| 15          | AMC414936         | 2012-0293837   | Desert No. 15 | 6N         | 1W  | 3               | 3/7/12               |
| 16          | AMC414937         | 2012-0293838   | Desert No. 16 | 6N         | 1W  | 3               | 3/7/12               |
| 17          | AMC414938         | 2012-0293839   | Desert No. 21 | 6N         | 1W  | 3               | 3/10/12              |
| 18          | AMC414939         | 2012-0293840   | Desert No. 22 | 6N         | 1W  | 3               | 3/10/12              |
| 19          | AMC414940         | 2012-0293841   | Desert No. 23 | 6N         | 1W  | 3               | 3/10/12              |
| 20          | AMC414941         | 2012-0293842   | Desert No. 24 | 6N         | 1W  | 3               | 3/10/12              |
| 21          | AMC414942         | 2012-0293843   | Desert No. 25 | 6N         | 1W  | 3               | 3/10/12              |
| 22          | AMC414943         | 2012-0293844   | Desert No. 26 | 6N         | 1W  | 3               | 3/10/12              |
| 23          | AMC414944         | 2012-0293845   | Desert No. 31 | 6N         | 1W  | 3               | 3/10/12              |
| 24          | AMC414945         | 2012-0293846   | Desert No. 32 | 6N         | 1W  | 3               | 3/10/12              |
| 25          | AMC414946         | 2012-0293847   | Desert No. 33 | 6N         | 1W  | 3               | 3/10/12              |
| 26          | AMC414947         | 2012-0293848   | Desert No. 34 | 6N         | 1W  | 3               | 3/10/12              |
| 27          | AMC414948         | 2012-0293849   | Desert No. 35 | 6N         | 1W  | 3               | 3/10/12              |
| 28          | AMC414949         | 2012-0293850   | Desert No. 36 | 6N         | 1W  | 3               | 3/10/12              |